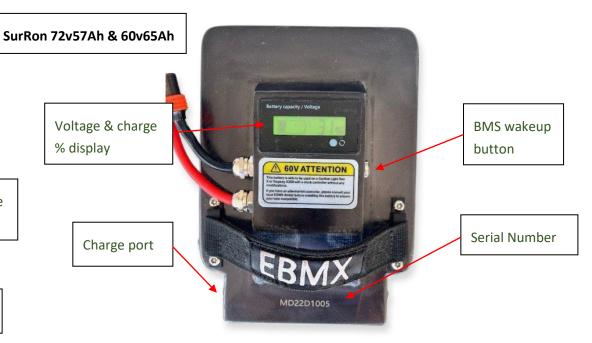

**Battery Function Diagram** 

SurRon 72v42Ah & 60v53Ah

Voltage & charge % display

Serial Number

Talaria 72v42Ah & 60v53Ah

Talaria 72v57Ah & 60v65Ah

**Charging:** Ensure you use the correct voltage charger when charging your battery. The 60v Batteries have the same pin layout as a stock 60v Battery. The 72V Batteries use a 4-pin layout with (+) on pin 1 and (-) on pin 2.

**BMS Wake Up:** If your battery is not responding, hold this button down to wake up your BMS

**Discharge Power Leads:** Ensure you always have your circuit breaker turned off before plugging battery power leads into the power cable on your bike.