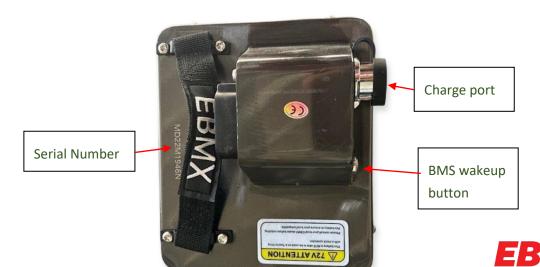

**Battery Function Diagram** 

SurRon 72v42Ah & 60v53Ah

Voltage & charge % display

Serial Number

Talaria 72v42Ah & 60v53Ah

Talaria 72v57Ah & 60v65Ah

**Charging:** Ensure you use the correct voltage charger when charging your battery. The 60v Batteries have the same pin layout as a stock 60v Battery. The 72V Batteries use a 4-pin layout with (+) on pin 1 and (-) on pin 2.

**BMS Wake Up:** If your battery is not responding, hold this button down to wake up your BMS

**Discharge Power Leads:** Ensure you always have your circuit breaker turned off before plugging battery power leads into the power cable on your bike.