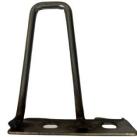

**Battery Cover Extension Clip:** This is used to replace the stock clip to allow for a slightly taller battery. Stored in the foam packing in your battery box.