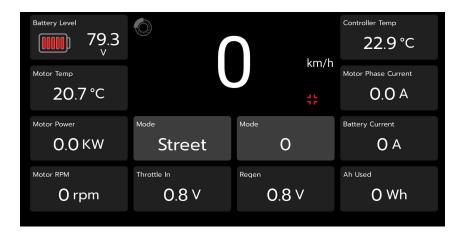

Customizable dashboard to set the display up how you want.

Built in and programmable DC/DC Converter with 4 programmable 12v outputs for running a coolant pump, headlights and other 12v accessories as required and controllable through the app.

SW102 (EggRider) Display included and custom firmware to allow monitoring of motor temp, controller temp along with all of the regular display info.

Can be setup with a smart phone for the display or to check info as desired.