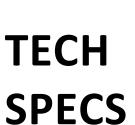

Air-cooled heatsink as standard (comes in black, blue, red, gold or purple). Wiring harness connections are fully sealed and come straight out of the controller with fully waterproof IP67 rated connectors for the harnesses.

The X-9000 has been purpose built with dirt bike riders in mind.

Using components sourced from reputable suppliers, each item has been engineered for peak performance, from the CNC machined internals and bus bars, injection molded cover to the fully waterproof construction.