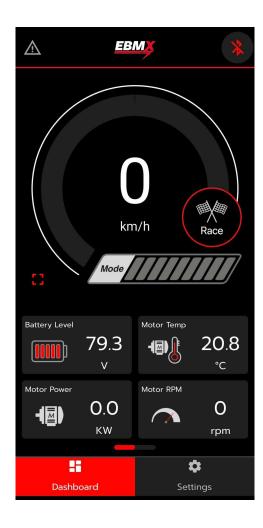

## **Custom EBMX App**

For tuning and full control, available free in the App Store and Google Play Store.

Multiple power modes and full adjustment in each mode.

Adjustable speed limits for different ride modes.

Customizable dashboard to set the display up how you want.

Built in and programmable DC/DC Converter with 4 programmable 12v outputs for running a coolant pump, headlights and other 12v accessories as required and controllable through the app.